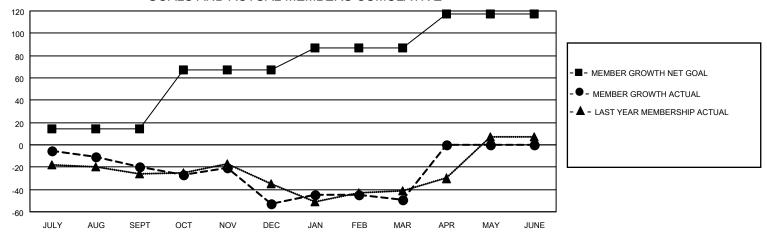

#### GOALS AND ACTUAL MEMBERS CUMULATIVE

| DROPPED CLUBS: 1 |     | 31 CLUBS OF 57 ADDED 1 OR<br>MORE NEW MEMBERS | GENDER DISTRIBUTION                 |              |  |
|------------------|-----|-----------------------------------------------|-------------------------------------|--------------|--|
|                  |     | MONE NEW MEMBERS                              | MALE                                | 930 (59.09%) |  |
|                  |     |                                               | FEMALE                              | 644 (40.91%) |  |
| DROPPED MEMBERS  |     |                                               | NON BINARY                          | 0 (0.00%)    |  |
|                  |     |                                               | PREFER NOT TO ANSWER 0 (0.00%)      |              |  |
| DECEASED         | 15  |                                               |                                     | , ,          |  |
| CLUB CANCELLED   | 25  | CLICK HERE FOR CUMULATIVE                     | TOTAL FAMILY UNIT MEMBERS           | 347          |  |
| OTHER            | 108 | MEMBERSHIP DATA                               |                                     |              |  |
| TOTAL            | 148 |                                               | FAMILY MEMBERS PAYING HALF DUES 179 |              |  |
|                  |     |                                               |                                     |              |  |